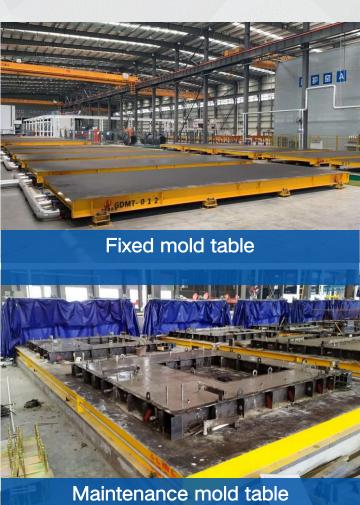

Double leather wall mold

Fixed tables

Mold table surface used by Customers in Tianjin for more than 2 years (supplied by our company)

Flatness measurement before the mold table leaves the factory (our Sichuan Vanke project)