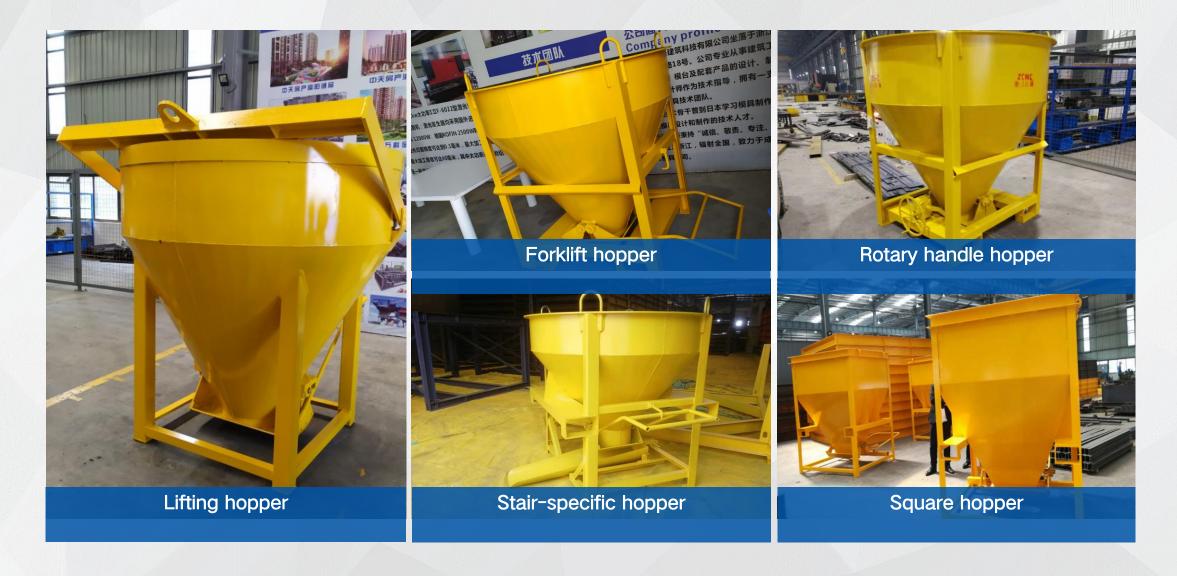

O2产品介绍 Product introduction

PC mold is a necessary tool used by the factory to pour concrete and mold it through design and production, and is an important part of building industrialization.

Scissors stair components

Push-pull stair mold

Flip the staircase mold to use the site

Horizontal staircase mold

Half-sided scissors staircase mold

1, component type: scissor ladder (half-side type), double running ladder, etc.; 2, mold type: vertical and horizontal, etc.; 3, demolding mode: push and pull mode and flip mode, etc.