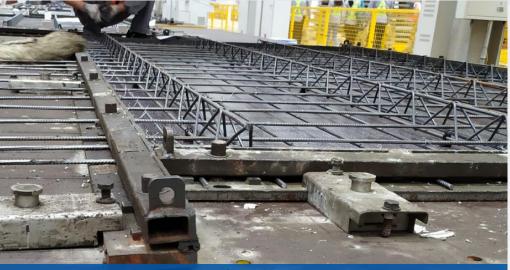

O2产品介绍 Product introduction

PC mold is a necessary tool used by the factory to pour concrete and mold it through design and production, and is an important part of building industrialization.

Scissors stair components

Push-pull stair mold

Flip the staircase mold to use the site

Horizontal staircase mold

Half-sided scissors staircase mold

1, component type: scissor ladder (half-side type), double running ladder, etc.; 2, mold type: vertical and horizontal, etc.; 3, demolding mode: push and pull mode and flip mode, etc.