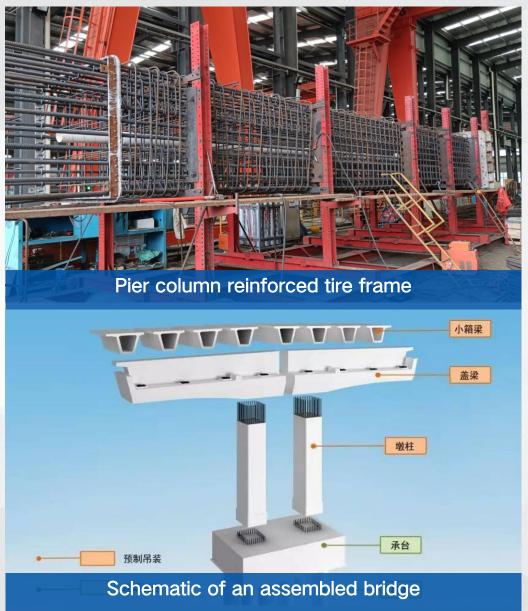

# Municipal road and bridge prefabricated molds

# Municipal road and bridge prefabricated molds

Cover beam mold

Cover beam reinforced tire frame

Prefabricated bridge construction site