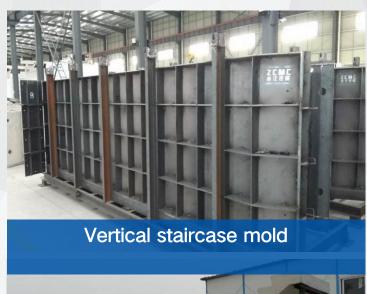

Push-pull stair mold

Flip the staircase mold to use the site

Horizontal staircase mold

Half-sided scissors staircase mold

1, component type: scissor ladder (half-side type), double running ladder, etc.; 2, mold type: vertical and horizontal, etc.; 3, demolding mode: push and pull mode and flip mode, etc.