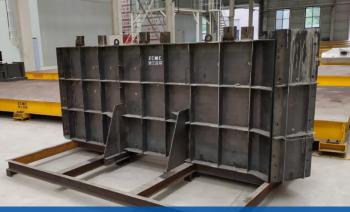

O2产品介绍 Product introduction

PC mold is a necessary tool used by the factory to pour concrete and mold it through design and production, and is an important part of building industrialization.

Scissors stair components

Push-pull stair mold

Flip the staircase mold to use the site

Horizontal staircase mold

Half-sided scissors staircase mold

1, component type: scissor ladder (half-side type), double running ladder, etc.; 2, mold type: vertical and horizontal, etc.; 3, demolding mode: push and pull mode and flip mode, etc.