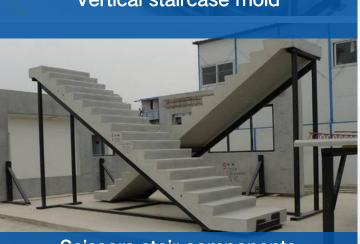

O2产品介绍 Product introduction

PC mold is a necessary tool used by the factory to pour concrete and mold it through design and production, and is an important part of building industrialization.

Scissors stair components

Push-pull stair mold

Flip the staircase mold to use the site

Horizontal staircase mold

Half-sided scissors staircase mold

1, component type: scissor ladder (half-side type), double running ladder, etc.; 2, mold type: vertical and horizontal, etc.; 3, demolding mode: push and pull mode and flip mode, etc.

Stair

2. The use of stair molds

in-place buildings Components made with stair molds are not prone to collapse during use. (The picture shows a project in Lanzhou, the main

Stacked plate molds

Double-layer stacked plate mold