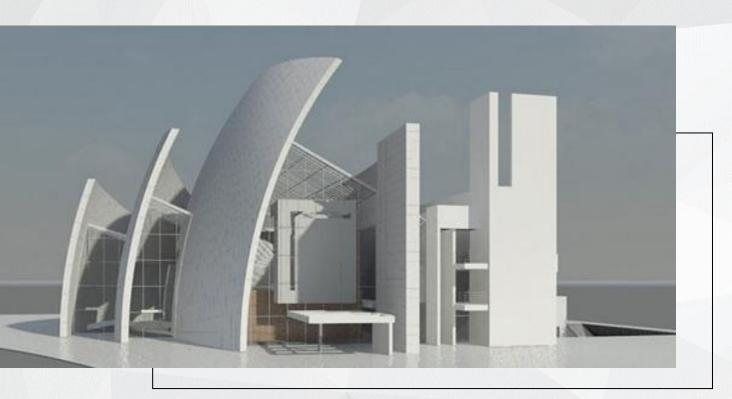

# Classic case

The most distinctive venue of the Asian Games, the Yangshan Rock Climbing Hall, appeared on the CCTV news network

UHPC curtain wall mold

(Hangzhou 2022 Asian Games project)

(Guangxi Construction Engineering - Pipe Corridor Project)