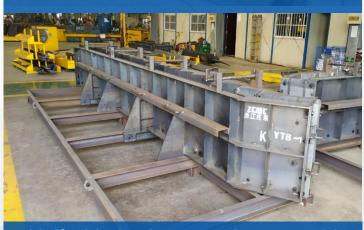

O2产品介绍 Product introduction

PC mold is a necessary tool used by the factory to pour concrete and mold it through design and production, and is an important part of building industrialization.

Scissors stair components

Push-pull stair mold

Flip the staircase mold to use the site

Horizontal staircase mold

Half-sided scissors staircase mold

1, component type: scissor ladder (half-side type), double running ladder, etc.; 2, mold type: vertical and horizontal, etc.; 3, demolding mode: push and pull mode and flip mode, etc.