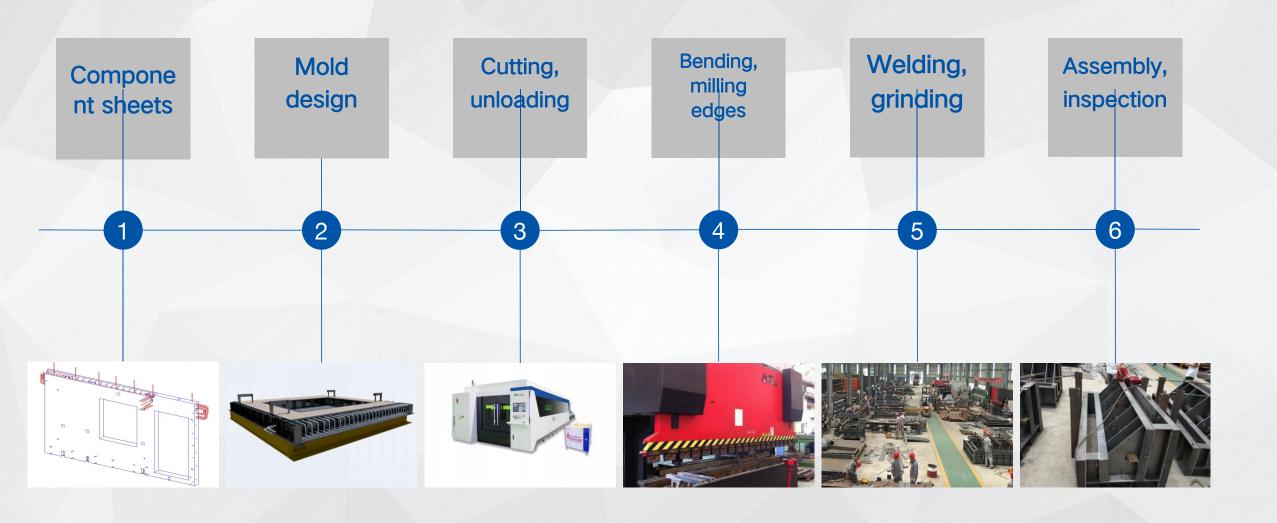

# Company advantages

- 1. The earliest company engaged in PC mold design and processing in China, with more than 10 years of industry experience;
- 2. It has three major factories in Deqing, Zhejiang, Chengdu, Sichuan and Huizhou, Guangdong, which can serve customers collaboratively;
- 3. 1300 tons of PC molds per month (700 tons in Zhejiang factory, 300 tons in Fujian and Guangdong factories, excluding mold tables and other molds, tooling shelves, etc.), and a production capacity of 500 molds;
- 4. The company has 6 sets of high-power laser cutting machines, of which 3 laser generators have a power of 12kw, the maximum cutting size can reach 3 meters \* 18 meters, and the cutting accuracy ±0.1mm;
- 5. Wide business coverage: with the Yangtze River Delta market as the core, radiating the whole country. There are cooperative customers in the north to Heilongjiang, south to Hainan, and west to Xinjiang;
- 6. Have a professional after-sales service team to meet the needs of the business covering the whole country, and are committed to providing fast and high-quality services;
- 7. The company has export qualifications: the mold has been exported to Japan, Malaysia and other countries;
- 8. The company has passed 9001 quality management, 45001 occupational health management, 14001 environmental management system certification, is a "national high-tech enterprise", has 29 patent certificates o