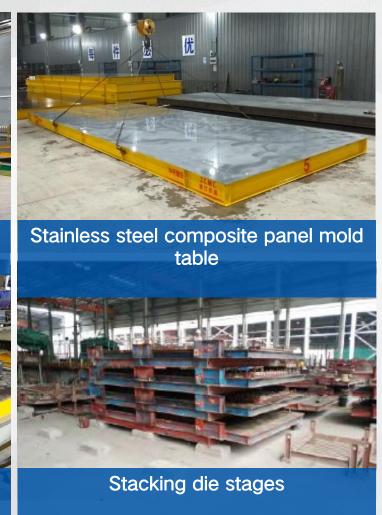

Double leather wall mold

Fixed tables

Mold table surface used by Customers in Tianjin for more than 2 years (supplied by our company)

Flatness measurement before the mold table leaves the factory (our Sichuan Vanke project)