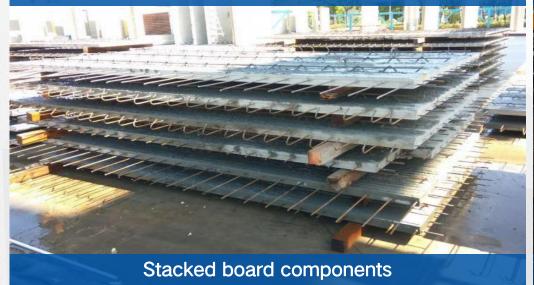

Stair

2. The use of stair molds

in-place buildings Components made with stair molds are not prone to collapse during use. (The picture shows a project in Lanzhou, the main

Stacked plate molds

Double-layer stacked plate mold

Stacking board mold use site

Special-shaped molds

Bay window molds

Beam molds

Balcony mold

Wall panel molds

Roofing mold with curvature

Elevator shaft mold