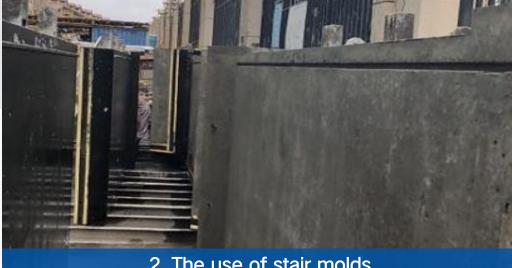

Stair

2. The use of stair molds

in-place buildings Components made with stair molds are not prone to collapse during use. (The picture shows a project in Lanzhou, the main

Stacked plate molds

Double-layer stacked plate mold