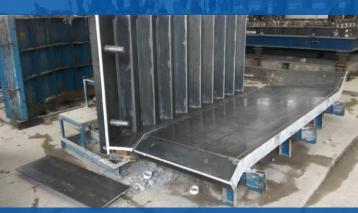

Stair

2. The use of stair molds

in-place buildings Components made with stair molds are not prone to collapse during use. (The picture shows a project in Lanzhou, the main

Stacked plate molds

Double-layer stacked plate mold

Stacking board mold use site

Special-shaped molds

Bay window molds

Beam molds

Balcony mold

Wall panel molds

Roofing mold with curvature

Elevator shaft mold