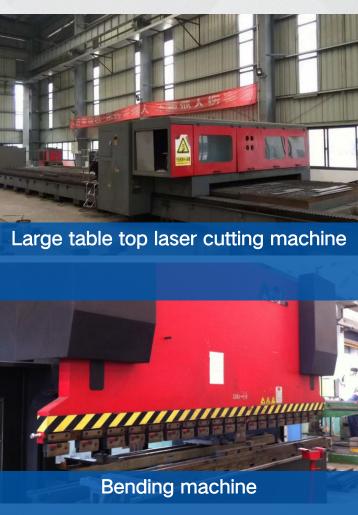

# Company advantages

- 1. The earliest company engaged in PC mold design and processing in China, with more than 10 years of industry experience;
- 2. It has three major factories in Deqing, Zhejiang, Chengdu, Sichuan and Huizhou, Guangdong, which can serve customers collaboratively;
- 3. 1300 tons of PC molds per month (700 tons in Zhejiang factory, 300 tons in Fujian and Guangdong factories, excluding mold tables and other molds, tooling shelves, etc.), and a production capacity of 500 molds;
- 4. The company has 6 sets of high-power laser cutting machines, of which 3 laser generators have a power of 12kw, the maximum cutting size can reach 3 meters \* 18 meters, and the cutting accuracy ±0.1mm;
- 5. Wide business coverage: with the Yangtze River Delta market as the core, radiating the whole country. There are cooperative customers in the north to Heilongjiang, south to Hainan, and west to Xinjiang;
- 6. Have a professional after-sales service team to meet the needs of the business covering the whole country, and are committed to providing fast and high-quality services;
- 7. The company has export qualifications: the mold has been exported to Japan, Malaysia and other countries;
- 8. The company has passed 9001 quality management, 45001 occupational health management, 14001 environmental management system certification, is a "national high-tech enterprise", has 29 patent certificates o