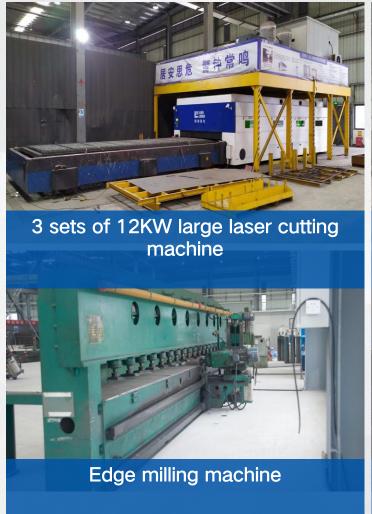

# Company advantages

- 1. The earliest company engaged in PC mold design and processing in China, with more than 10 years of industry experience;
- 2. It has three major factories in Deqing, Zhejiang, Chengdu, Sichuan and Huizhou, Guangdong, which can serve customers collaboratively;
- 3. 1300 tons of PC molds per month (700 tons in Zhejiang factory, 300 tons in Fujian and Guangdong factories, excluding mold tables and other molds, tooling shelves, etc.), and a production capacity of 500 molds;
- 4. The company has 6 sets of high-power laser cutting machines, of which 3 laser generators have a power of 12kw, the maximum cutting size can reach 3 meters \* 18 meters, and the cutting accuracy ±0.1mm;
- 5. Wide business coverage: with the Yangtze River Delta market as the core, radiating the whole country. There are cooperative customers in the north to Heilongjiang, south to Hainan, and west to Xinjiang;
- 6. Have a professional after-sales service team to meet the needs of the business covering the whole country, and are committed to providing fast and high-quality services;
- 7. The company has export qualifications: the mold has been exported to Japan, Malaysia and other countries;
- 8. The company has passed 9001 quality management, 45001 occupational health management, 14001 environmental management system certification, is a "national high-tech enterprise", has 29 patent certificates o