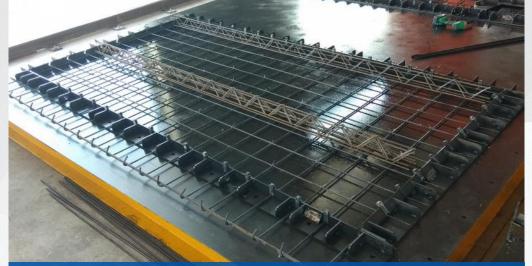

O2产品介绍 Product introduction

PC mold is a necessary tool used by the factory to pour concrete and mold it through design and production, and is an important part of building industrialization.

Scissors stair components

Push-pull stair mold

Flip the staircase mold to use the site

Horizontal staircase mold

Half-sided scissors staircase mold

1, component type: scissor ladder (half-side type), double running ladder, etc.; 2, mold type: vertical and horizontal, etc.; 3, demolding mode: push and pull mode and flip mode, etc.