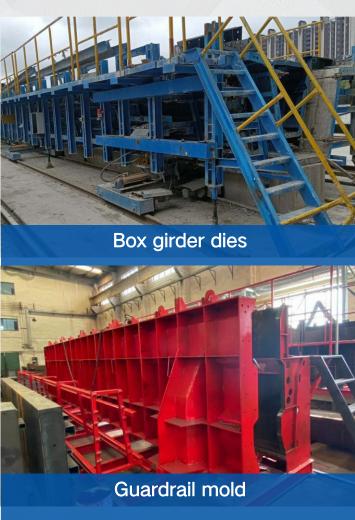

# Municipal road and bridge prefabricated molds

# Municipal road and bridge prefabricated molds

Cover beam mold

Cover beam reinforced tire frame

Prefabricated bridge construction site