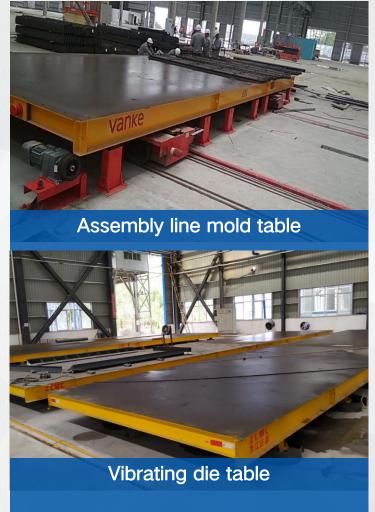

Double leather wall mold

Fixed tables

Mold table surface used by Customers in Tianjin for more than 2 years (supplied by our company)

Flatness measurement before the mold table leaves the factory (our Sichuan Vanke project)