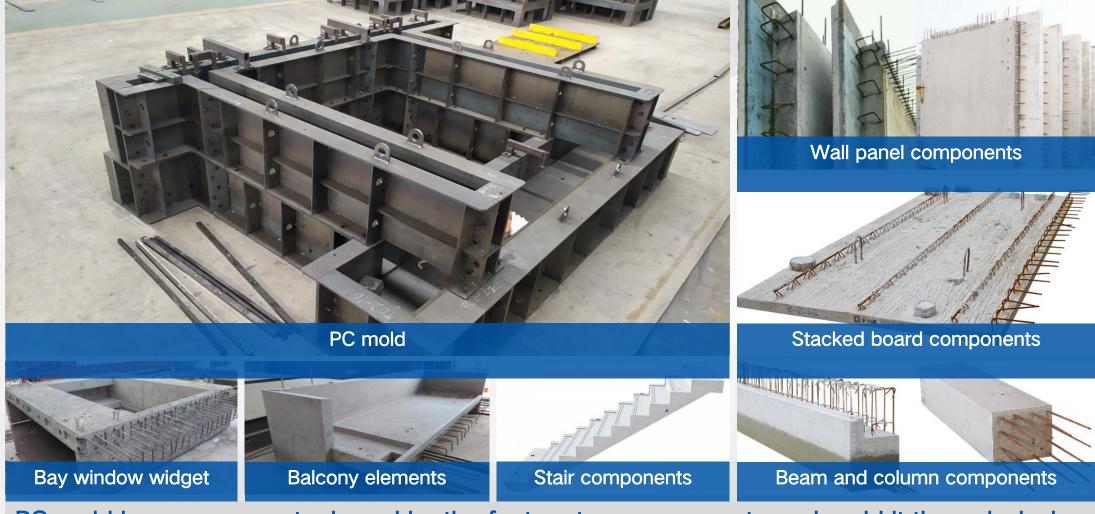

O2产品介绍 Product introduction

PC mold is a necessary tool used by the factory to pour concrete and mold it through design and production, and is an important part of building industrialization.

Scissors stair components

Stacking board mold use site

Special-shaped molds

Bay window molds

Beam molds

Balcony mold

Wall panel molds

Roofing mold with curvature

Elevator shaft mold