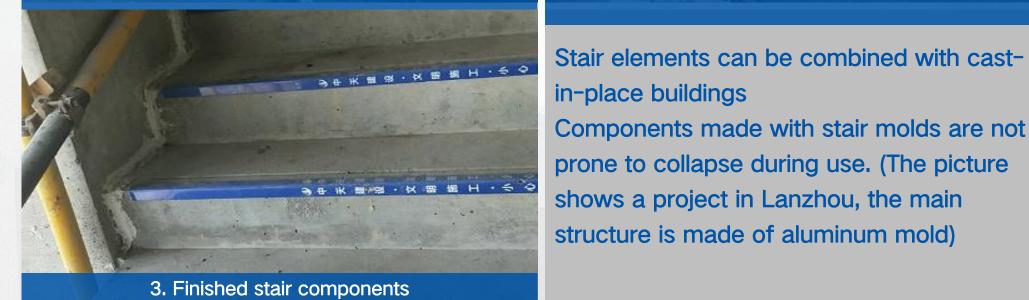

Stair

2. The use of stair molds

in-place buildings Components made with stair molds are not prone to collapse during use. (The picture shows a project in Lanzhou, the main

Stacked plate molds

Double-layer stacked plate mold