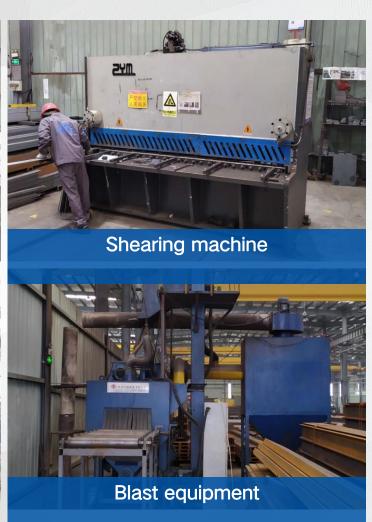

# Company advantages

- 1. The earliest company engaged in PC mold design and processing in China, with more than 10 years of industry experience;
- 2. It has three major factories in Deqing, Zhejiang, Chengdu, Sichuan and Huizhou, Guangdong, which can serve customers collaboratively;
- 3. 1300 tons of PC molds per month (700 tons in Zhejiang factory, 300 tons in Fujian and Guangdong factories, excluding mold tables and other molds, tooling shelves, etc.), and a production capacity of 500 molds;
- 4. The company has 6 sets of high-power laser cutting machines, of which 3 laser generators have a power of 12kw, the maximum cutting size can reach 3 meters \* 18 meters, and the cutting accuracy ±0.1mm;
- 5. Wide business coverage: with the Yangtze River Delta market as the core, radiating the whole country. There are cooperative customers in the north to Heilongjiang, south to Hainan, and west to Xinjiang;
- 6. Have a professional after-sales service team to meet the needs of the business covering the whole country, and are committed to providing fast and high-quality services;
- 7. The company has export qualifications: the mold has been exported to Japan, Malaysia and other countries;
- 8. The company has passed 9001 quality management, 45001 occupational health management, 14001 environmental management system certification, is a "national high-tech enterprise", has 29 patent certificates o