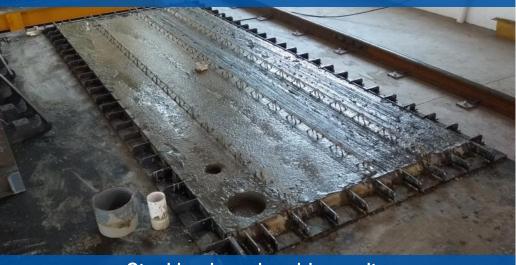

O2产品介绍 Product introduction

PC mold is a necessary tool used by the factory to pour concrete and mold it through design and production, and is an important part of building industrialization.

Scissors stair components

Push-pull stair mold

Flip the staircase mold to use the site

Horizontal staircase mold

Half-sided scissors staircase mold

1, component type: scissor ladder (half-side type), double running ladder, etc.; 2, mold type: vertical and horizontal, etc.; 3, demolding mode: push and pull mode and flip mode, etc.