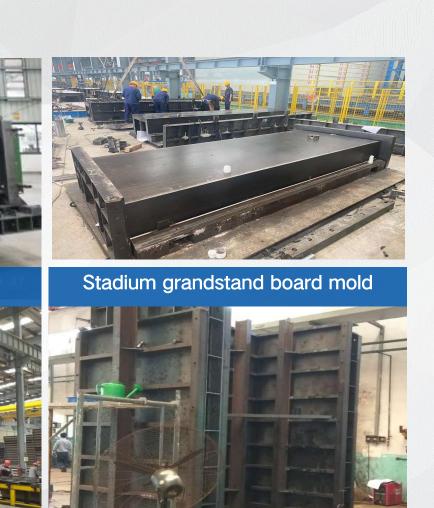

Stacking board mold use site

Special-shaped molds

Bay window molds

Beam molds

Balcony mold

Wall panel molds

Roofing mold with curvature

Elevator shaft mold