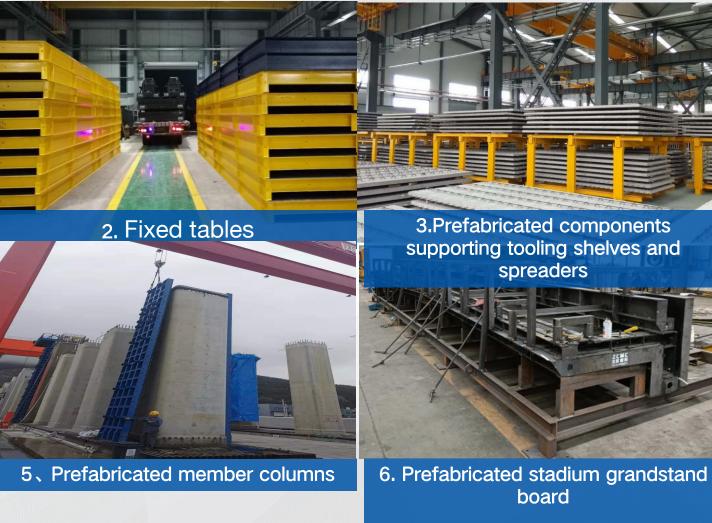

Double leather wall mold

Fixed tables

Mold table surface used by Customers in Tianjin for more than 2 years (supplied by our company)

Flatness measurement before the mold table leaves the factory (our Sichuan Vanke project)

Cable well mold

Cable well installation site

Single-layer stacking rack

Double-layer stacked panel stack

Wall panel transport rack

Multi-layer stacking rack

Wall panel stacking racks

03 经典案例 Classic Case