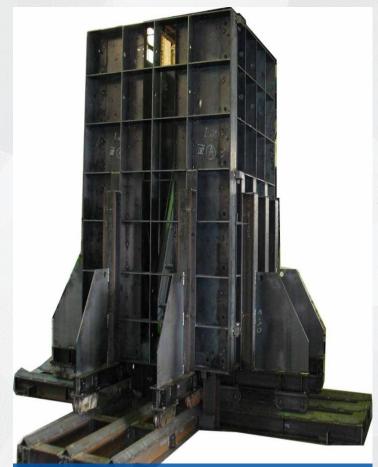

Pipe gallery mold

〇 1 公司简介 Company profile

Zhejiang Zhuangchen Construction Technology Co., Ltd. is located in Deqing County, Huzhou City, Zhejiang Province, plant area of 14,000 square meters, the company since 2009 specializing in the construction of industrialIZED PC molds, mold platforms, municipal road and bridge prefabricated molds, pipe gallery molds and prefabricated components supporting tooling shelves and spreaders design, manufacturing.

# **Precast CULVERT**

Horizontal pipe gallery mold

Single-warehouse pipe gallery components

Horizontal pipe gallery mold processing site

Horizontal pipe gallery mold use site

Power pipe discharge mold

Power pipe components