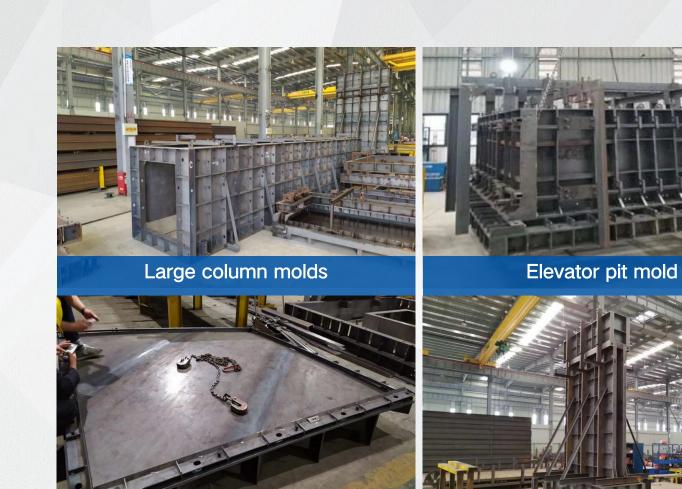

Stacking board mold use site

Special-shaped molds

Bay window molds

Beam molds

Balcony mold

Wall panel molds

Roofing mold with curvature

Elevator shaft mold

Double leather wall mold

Fixed tables

Mold table surface used by Customers in Tianjin for more than 2 years (supplied by our company)

Flatness measurement before the mold table leaves the factory (our Sichuan Vanke project)