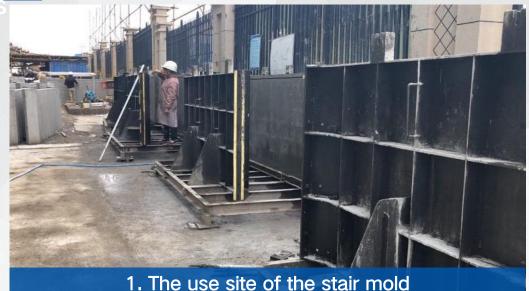

Push-pull stair mold

Flip the staircase mold to use the site

Horizontal staircase mold

Half-sided scissors staircase mold

1, component type: scissor ladder (half-side type), double running ladder, etc.; 2, mold type: vertical and horizontal, etc.; 3, demolding mode: push and pull mode and flip mode, etc.

Stair

2. The use of stair molds

in-place buildings Components made with stair molds are not prone to collapse during use. (The picture shows a project in Lanzhou, the main

Stacked plate molds

Double-layer stacked plate mold