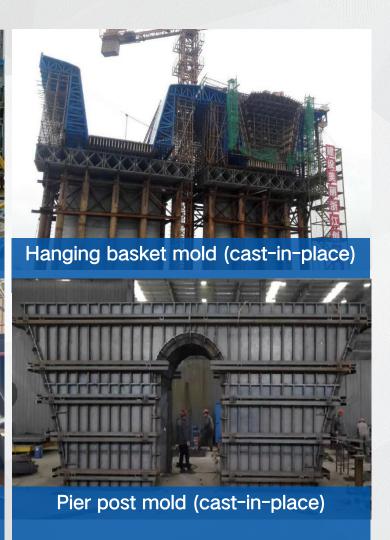

# Municipal road and bridge prefabricated molds

# Municipal road and bridge prefabricated molds

Cover beam mold

Cover beam reinforced tire frame

Prefabricated bridge construction site