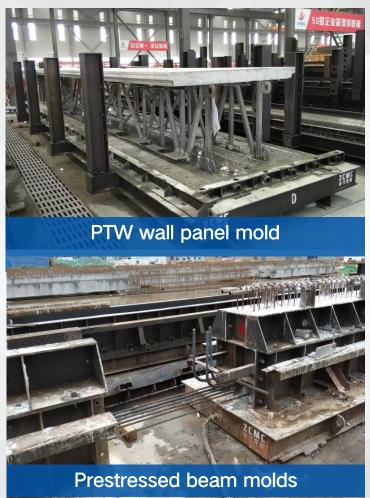

Stacking board mold use site

Special-shaped molds

Bay window molds

Beam molds

Balcony mold

Wall panel molds

Roofing mold with curvature

Elevator shaft mold

Double leather wall mold

Fixed tables

Mold table surface used by Customers in Tianjin for more than 2 years (supplied by our company)

Flatness measurement before the mold table leaves the factory (our Sichuan Vanke project)