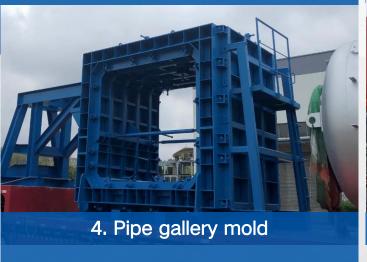

Pipe gallery mold

〇 1 公司简介 Company profile

Zhejiang Zhuangchen Construction Technology Co., Ltd. is located in Deqing County, Huzhou City, Zhejiang Province, plant area of 14,000 square meters, the company since 2009 specializing in the construction of industrialIZED PC molds, mold platforms, municipal road and bridge prefabricated molds, pipe gallery molds and prefabricated components supporting tooling shelves and spreaders design, manufacturing.

# Municipal road and bridge prefabricated molds

# Municipal road and bridge prefabricated

T beam mold

T beam components

Hydraulic T beam mold

T beam mold use site

Vertical pipe gallery mold

Double-silo pipe gallery member

Vertical pipe gallery mold processing site

Multi-segment arc pipe gallery mold use site

# **Precast CULVERT**

Horizontal pipe gallery mold

Single-warehouse pipe gallery components

Horizontal pipe gallery mold processing site

Horizontal pipe gallery mold use site

Power pipe discharge mold

Power pipe components